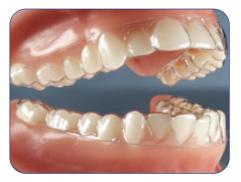

The **Red, White and Blue (RWB)** aligner system offers a solution to those adult dentition patients who are just outside the normal range of other removable tooth aligning appliances, such as Hawley or Spring type retainers. RWB is ideal for patients who want a simple aesthetic system to correct minor to intermediate incisal tooth malalignments. In addition to being aesthetically pleasing, RWB is very cost effective. AOA will reposition the incisors ideally or as ideal as the malalignment will allow.

\*Two Free Refinements.

Red, White and Blue