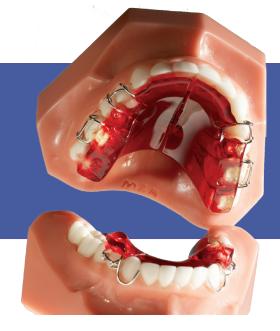

m the two arch designs to the single arch active plates. Our technical staff is trained to understand the important relationship of construction bites and model articulation in order to obtain the maximum potential benefits of **Functional Appliances**. Expansion screws in many variations are available including Ni-Ti<sup>®</sup> spring enhanced screws for light continuous force.

AOA custom art acrylic designs are an essential part of patient cooperation. Just refer to our Acrylic Color Chart for ideas and choices.

Customer Technical Support is key for successful and consistent functional appliance service. AOA has specialists on hand to help your office with all appliance design issues. Please send us a wax bite and your prescription request based on your needs.



Bionator



Frankel



## **Twin Block**