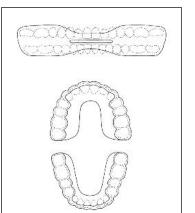

All Soft silicone Upper only
Single piece appliance that
engages both the upper and lower
arches. Smooth hard out surface
combined with soft retentive inner
layer.

**Note:** Construction bite required.