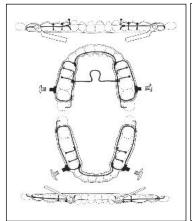

## ☐ Breathe Easy™ - Herbst

Upper and lower processed acrylic combined with Herbst appliance. Adjustable by using standard Herbst advancement spacers.

Note: Construction bite required.

Construction Bite Notes
Illustration of construction bite
relationship. Patients will vary
based on individual needs.
Remember to check the midline
relationship. These appliances are
not intended to correct midlines.