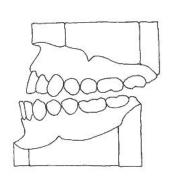

## ☐ Breathe Easy™ - Herbst

Upper and lower processed acrylic combined with Herbst appliance. Adjustable by using standard Herbst advancement spacers.

Note: Construction bite required.

Construction Bite Notes
Illustration of construction bite
relationship. Patients will vary
based on individual needs.
Remember to check the midline
relationship. These appliances are
not intended to correct midlines.