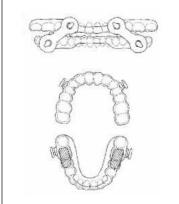

## Breathe Easy™ - EMA

Upper and lower appliances pressure formed and attached with removable elastic straps. A kit of straps in incremental lengths and firmness are returned with the appliance.

**Note:** Construction bite not required.