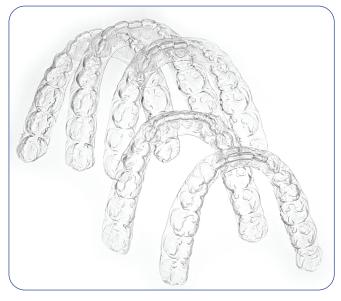

## Aligners

**Simpli5** is an express aligner system that provides a fast, comfortable and convenient solution for minor and intermediate anterior malocclusions. The patient wears five appliances per arch that are programmed with incremental correction to move the teeth to their desired end result. There's one simple-and-attractive fee per arch (upper and lower), which allows you to quote the right treatment cost to your patients. Every Simpli5 treatment can be supplemented with two FREE "refinement" aligners if needed to fine-tune the final results. In this instance, you'll just forward the original set-up models and new impressions to our customer care department. AOA's technical support staff will then contact you to plan the refinement.\*

## Simpli5