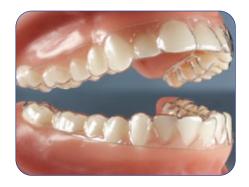

The **Red, White and Blue (RWB)** aligner system offers a solution to those adult dentition patients who are just outside the normal range of other removable tooth aligning appliances, such as Hawley or Spring type retainers. RWB is ideal for patients who want a simple aesthetic system to correct minor to intermediate incisal tooth malalignments. In addition to being aesthetically pleasing, RWB is very cost effective. AOA will reposition the incisors ideally or as ideal as the malalignment will allow.

\*Two Free Refinements.

Red, White and Blue