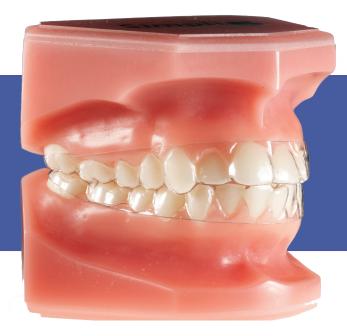

## Aligners

**Simpli5** is an express aligner system that provides a fast, comfortable and convenient solution for minor and intermediate anterior malocclusions. The patient wears five appliances per arch that are programmed with incremental correction to move the teeth to their desired end result. There's one simple-and-attractive fee per arch (upper and lower), which allows you to quote the right treatment cost to your patients. Every Simpli5 treatment can be supplemented with two FREE "refinement" aligners if needed to fine-tune the final results. In this instance, you'll just forward the original set-up models and new impressions to our customer care department. AOA's technical support staff will then contact you to plan the refinement.\*

## Simpli5