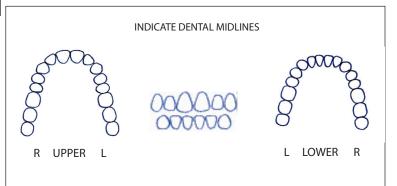

**Construction Bite Notes** Illustration of construction bite relationship. Patients will vary based on individual needs. Remember to check the midline relationship. These appliances are not intended to correct midlines.