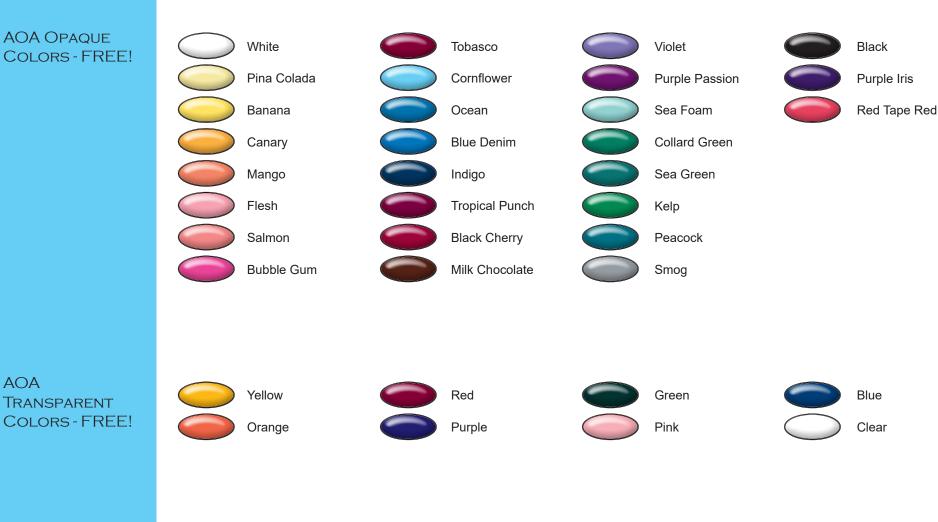

## ACRYLIC COLOR GUIDE

AOA has a wide selection of acrylic design options and is a great offering for you and your patients when designing their customized appliances.

Along with many solid, opaque and traditional colors, AOA offers custom designed options that are hand-drawn by talented artists. If for some reason you do not see what you want, give us a call, or send along an image of the item you wish to see inside your new appliance. Our team will do everything possible to re-create it.

Because our Custom Designs are individually crafted by hand, lead times for some designs may take longer than others due to scheduling artists.

Please note: Colors may vary due to printed material and interpretation.