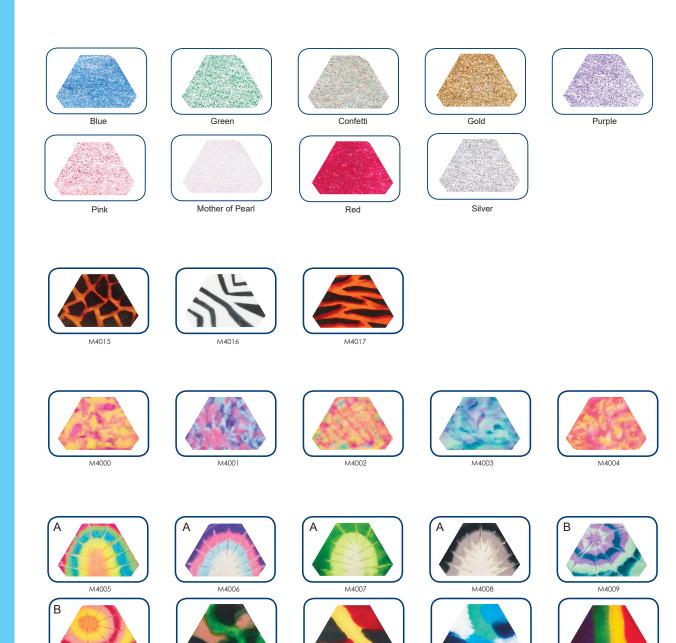

#### **AOA GLITTERS**

THESE COLORED
GLITTER OPTIONS
CAN BE ADDED TO
ANY AOA OPAQUES,
TRANSPARENT, OR
GLOW IN THE DARK
COLORS. IMAGES ARE
SHOWN WITH A CLEAR
ACRYLIC.

AOA SPECIAL STRIPES - OTHER COLOR OPTIONS AVAILABLE.

AOA MARBLES -CHOOSE 2+ AOA OPAQUE COLORS

AOA NEW
WAVE (A OR
B) - CHOOSE ANY
2+ AOA OPAQUE
COMBINATIONS.
CHOOSE STYLE A OR
B.

CAMOUFLAGE, FIRESTORM, OR STRIPES -CHOOSE FROM AOA OPAQUE OR TINT COMBINATIONS.

Please note: Colors may vary due to printed material and interpretation.