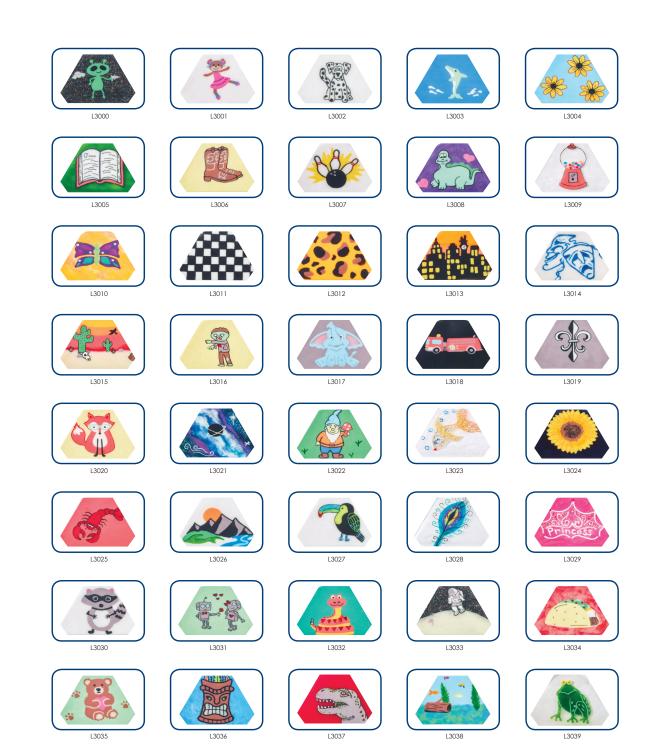

A GLOW IN THE DARK



Please note: Colors may vary due to printed material and interpretation.

#### **AOA GLITTERS**

THESE COLORED
GLITTER OPTIONS
CAN BE ADDED TO
ANY AOA OPAQUES,
TRANSPARENT, OR
GLOW IN THE DARK
COLORS. IMAGES ARE
SHOWN WITH A CLEAR
ACRYLIC.

AOA SPECIAL STRIPES - OTHER COLOR OPTIONS AVAILABLE.

AOA MARBLES -CHOOSE 2+ AOA OPAQUE COLORS

AOA NEW
WAVE (A OR
B) - CHOOSE ANY
2+ AOA OPAQUE
COMBINATIONS.
CHOOSE STYLE A OR
B.

CAMOUFLAGE, FIRESTORM, OR STRIPES -CHOOSE FROM AOA OPAQUE OR TINT COMBINATIONS.



Please note: Colors may vary due to printed material and interpretation.

### LEVEL I

# AOA CUSTOM DESIGNS

Upper Appliances Only





### LEVEL II

## AOA **CUSTOM DESIGNS**

Upper Appliances Only











### LEVEL III

## AOA CUSTOM DESIGNS

Upper Appliances Only